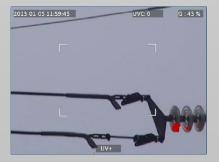

## **Overview:**

**Marmonix MCRN-1200** is an innovative NDT - Non Destructive Testing equipment, which detects, pinpoints and documents flash-arc corona and arcing partial discharge camera. Being with high sensitivity, it is a power tool to detect UV emission in full daylight with high signals from faraway and nearby sources.

MCRN-1200 is an ideal predictive maintenance device for overhead transmission lines and high voltage substations. It is widely used in Transmission line inspection, electrical utilities, HV research institutes, HV Electrical component inspection, HV panel inspection, service providers, laboratories and so on.

## Features:

- High sensitivity to UV signals
- Precise location of corona emitting sources
- LED UV events alarm
- Built-in GPS
- Report software for documentation
- Minimum Discharge Detection: 1 pC@10m
- Minimum UV Detection: 2.2x10-18 watt/cm2
- Media download: Via Wifi, Bluetooth, card reader