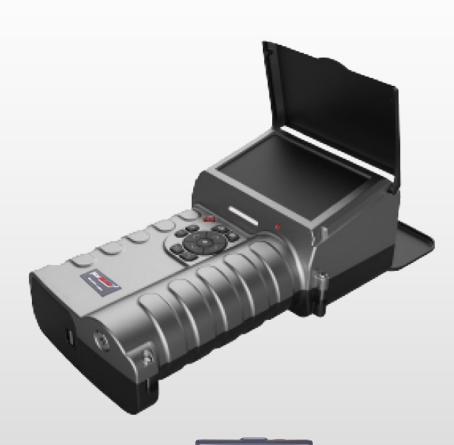

## **MCRN-1200**

Corona Camera

## **Application:**

- -Transmission line inspection
- -Electrical utilities inspection
- -HV substations
- -HV research institutes
- -HV electrical component inspection

| UV - Optical Properties           |                                                                                                                                                          |
|-----------------------------------|----------------------------------------------------------------------------------------------------------------------------------------------------------|
| Minimum Discharge Detection       | 1 pC @ 10m                                                                                                                                               |
| Minimum RIV Sensitivity           | 3.6 dBµV @ 1MHz                                                                                                                                          |
| Minimum UV Detection              | 2.2x10 <sup>-18</sup> watt/cm <sup>2</sup> Typical                                                                                                       |
| Spectral Range                    | 240-280nm                                                                                                                                                |
| Detector Life Span                | No degradation                                                                                                                                           |
| Field of View (HxV)               | 7.2° x 5.5°                                                                                                                                              |
| UV Zoom                           | 2x                                                                                                                                                       |
| Focus                             | Full manual and auto focus for UV and visible channels                                                                                                   |
|                                   |                                                                                                                                                          |
| Focus Range                       | 1.5m - infinity                                                                                                                                          |
| Visible - Optical Properties      |                                                                                                                                                          |
| Minimum Visible Light Sensitivity | 0.1 Lux                                                                                                                                                  |
| Spectral Range                    | Visible range, Full color                                                                                                                                |
| Zoom                              | 20x Optical, 12x Digital                                                                                                                                 |
| Focus                             | Manual and auto focus                                                                                                                                    |
| Focus Range                       | 1m - infinity                                                                                                                                            |
| Display Performance               |                                                                                                                                                          |
| Display                           | Transflective sun proof color LCD 4.3"                                                                                                                   |
| resolution                        | 800X480 pixels                                                                                                                                           |
| Image Modes                       | Visible/UV/Combine                                                                                                                                       |
| UV/Visible Overlay Accuracy       | Deviation < 1 miliradian                                                                                                                                 |
| Status Indicators                 | Battery, Memory, Gain, Counting, Date, Selected functions, Focus, inspection                                                                             |
|                                   | mode, Corona color, GPS (access), Temp & Humidity (access)                                                                                               |
| User Configuration Settings       | Corona color (White, Red , Green, Yellow, purple), Time, Sleep mode, LI, LCD                                                                             |
|                                   | parameters                                                                                                                                               |
| Control & Operation               |                                                                                                                                                          |
| Working Modes                     | Real time, standby, off                                                                                                                                  |
| Control Inputs                    | Keypad and hot keys                                                                                                                                      |
| Status Indicator                  | On/Off button LED                                                                                                                                        |
| Flashlight                        | Yes                                                                                                                                                      |
| Media capture & storage           |                                                                                                                                                          |
| Digital Storage                   | Removable SD card 8GB                                                                                                                                    |
| Storage Capacity                  | 1000+ images or >1 hr video/8GB                                                                                                                          |
| Media Download                    | Via Card Reader, WIFI, USB, WIFI SD Card                                                                                                                 |
| Video Format                      | H. 264/AVI                                                                                                                                               |
| Image Format                      | JPG                                                                                                                                                      |
| Audio                             | External microphone                                                                                                                                      |
| Playback                          | Video pictures Audio                                                                                                                                     |
|                                   | Video pictures Addio<br>Via files downloaded from website to SD Card                                                                                     |
| Software Update                   | Via mes downloaded from website to SD Card                                                                                                               |
| Output Interface                  |                                                                                                                                                          |
| Video Out (NTSC), GPS, TRH        | Standard                                                                                                                                                 |
| SD Card                           | Yes                                                                                                                                                      |
| RS232                             | Yes                                                                                                                                                      |
| GPS and TRH                       | Standard                                                                                                                                                 |
| Communication                     |                                                                                                                                                          |
| WIFI                              | Yes                                                                                                                                                      |
| Bluetooth                         | Yes                                                                                                                                                      |
| Power supply                      |                                                                                                                                                          |
| Power Consumption                 | 9.5 watt                                                                                                                                                 |
| Battery Type                      | Rechargeable Li-Ion                                                                                                                                      |
| Battery Run Time                  | 5 hours                                                                                                                                                  |
| External Supply                   | 9-16V 12VA - Car or mains adapter                                                                                                                        |
| Mains Adaptor                     | 12Vdc 3.8A                                                                                                                                               |
|                                   |                                                                                                                                                          |
| Environmental                     |                                                                                                                                                          |
| Operating Temp                    | -15°C to 55°C                                                                                                                                            |
| Storage Temp                      | -25°C to 60°C                                                                                                                                            |
| Humidity                          | Up to 90%, non condensating                                                                                                                              |
| Encapsulation                     | IP54, Certified                                                                                                                                          |
| Safety standard                   | CE,IEC1010-1                                                                                                                                             |
| Physical characteristics          |                                                                                                                                                          |
| Size (LxWxH)                      | 240mm×125mm×90mm                                                                                                                                         |
| Weight                            | 1.6kg                                                                                                                                                    |
|                                   | Standard 1/4" thread tripod mount                                                                                                                        |
| Mounting Points                   |                                                                                                                                                          |
| Package                           |                                                                                                                                                          |
|                                   | Corona camera MCRN-1200, AC power adapter, 2pcs Li-ion battery, Charger, SD                                                                              |
| Package                           | Corona camera MCRN-1200, AC power adapter, 2pcs Li-ion battery, Charger, SD card, SD card reader, SDMI Cable, USB Cable, Corona base reporting SW, Temp& |
| Package                           |                                                                                                                                                          |