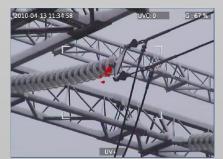

## **Overview:**

**Marmonix MCRN-1200** is an innovative NDT - Non Destructive Testing equipment, which detects, pinpoints and documents flash-arc corona and arcing partial discharge camera. Being with high sensitivity, it is a power tool to detect UV emission in full daylight with high signals from faraway and nearby sources.

MCRN-1200 is an ideal predictive maintenance device for overhead transmission lines and high voltage substations. It is widely used in Transmission line inspection, electrical utilities, HV research institutes, HV Electrical component inspection, HV panel inspection, service providers, laboratories and so on.

## Features:

- High sensitivity to UV signals
- Precise location of corona emitting sources
- LED UV events alarm
- Built-in GPS
- Report software for documentation
- Minimum Discharge Detection: 1 pC@10m
- Minimum UV Detection: 2.2x10-18 watt/cm2
- Media download: Via Wifi, Bluetooth, card reader