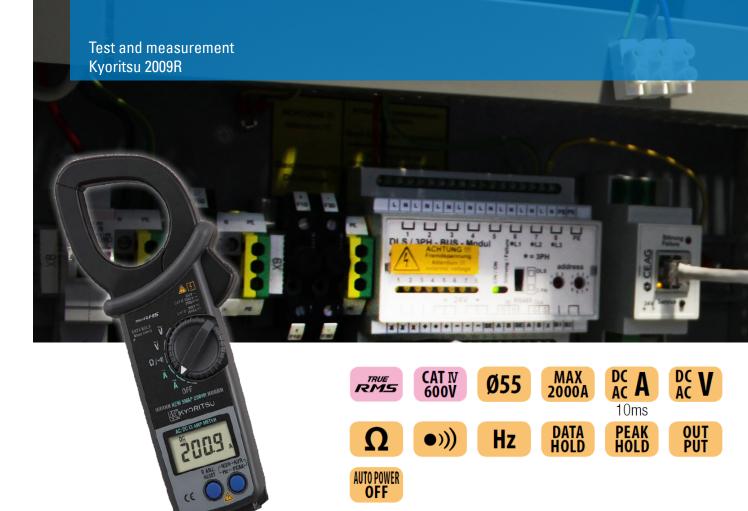

## Kyoritsu 2009R Digital Clamp Meter AC/DC

## Features at a glance

- True RMS reading instrument ideal for accurate measurement of distorted waveforms and non-sinusoidal waveforms arising from thyristors.
- Can measure AC and DC currents up to 2000A.
- Output terminal for connection to recorders.
- Minimum resolution 0.1A

## Specifications

| AC A                 | 400.0/2000A<br>±1.3%rdg±3dgt (0 - 400A,150 - 1700A)(45 - 66Hz)                                  |
|----------------------|-------------------------------------------------------------------------------------------------|
|                      | ±2.0%rdg±5dgt (0 - 400A,150 - 1700A)(43 - 66Hz)<br>±2.3%rdg±3dgt (1701 - 2000A)(45 - 66Hz)      |
| DC A                 | 400.0/2000A ±1.3%rdg±2dgt                                                                       |
| AC V                 | 40.00/400.0/750V<br>±1.0%rdg±3dgt (45 - 66Hz) ±1.5%rdg±5dgt (20Hz -<br>1kHz)                    |
| DC V                 | 40.00/400.0/1000V ±1.0%rdg±2dgt                                                                 |
| Ω                    | $400.0/4000\Omega \pm 1.5\%$ rdg $\pm 2$ dgt                                                    |
| Continuity buzzer    | Buzzer sounds below 20Ω                                                                         |
| Hz                   | 10 - 4000Hz ±1.5%rdg±5dgt<br>(Input sensitivity Current:more than 40A<br>Voltage:more than 10V) |
| Output               | Recorder: DC400mV against AC/DC400A<br>DC200mV against AC/DC2000A                               |
| Conductor size       | φ 55mm max.                                                                                     |
| Applicable Standards | IEC 61010-1 CAT IV 600V, CAT III 1000V' IEC 61010-<br>2-032, IEC 61326-1, IEC 61326-2-1         |
| Power source         | R6 (1.5V) × 2 *Continuous measuring time: approx. 15 hours (Auto power off: approx. 10 minutes) |
| Dimensions           | 250 (L) × 105 (W) × 49 (D) mm                                                                   |
| Weight               | Approx. 540g(including batteries)                                                               |
| Accessories          | 7107A(Test leads) 9094(Carrying case)<br>R6(AA)(1.5V) × 2, Instruction manual                   |