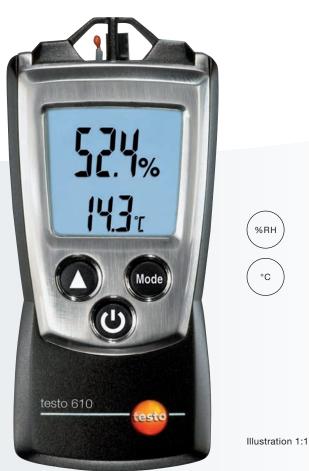

# Humidity/temperature measuring instrument

testo 610 - Pocket-sized air humidity measurements

Measurement of air humidity and temperature

Incl. dewpoint calculation and Wet Bulb

Long-term stable Testo humidity sensor

Hold-function and max./min. values

**Display illumination** 

The testo 610 simultaneously measures relative air humidity and temperature. It is thus ideally suitable for fast checks on ambient conditions, e.g. in offices, production rooms or in warehouses.

The patented humidity sensor developed by Testo guarantees reliable measurement resulty. The accuracy of  $\pm 2.5$  %RH is confirmed by a calibration protocol which is included in delivery. Dewpoint calculation and the calculation of Wet Bulb as well as a hold-function and the display of max. and min. values are possible with the testo 610.

The clip-on protective cap, wrist strap and belt holder ensure safekeeping of the instrument. testo 610 is very handy, small and easy to operate.